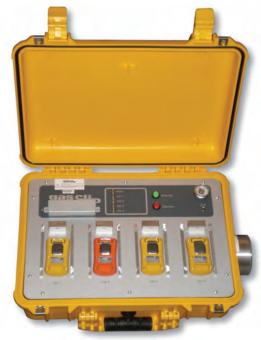

# Test 4 units at a time, up to 12 per minute.

Our Clip Dock lets you bump test and calibrate 4 monitors at once for H<sub>2</sub>S, CO and O<sub>2</sub>. You can test up to 12 monitors in a minute, which saves time and reduces testing gas.

# Accurately test and record all data for each monitor.

You name it and Clip Dock accurately tests, records and stores the information. It provides individual

monitor event logs, firmware, unit configurations and, of course, bump/calibration logs. The robust 2-GB

gascliptech.com. Call now. Every second counts.

Clip Dock Interface Close-Up

**Clip Dock Docking Station** 

# **Specifications**

**SIZE** 18.50" x 14.06" x 6.93"

(47 x 35.7 x 17.6 cm)

**WARRANTY** 2 Years

**BATTERY TYPE** Rechargeable Lithium Ion

MEMORY USB-2 GB Standard

TESTS
PERFORMED

**Bump Test and Calibration** 