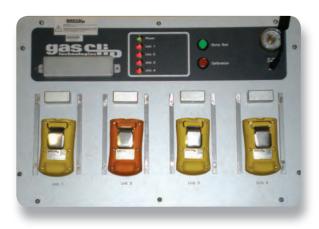

gascliptech.com. Call now. Every second counts.

Clip Dock Interface Close-Up

**Clip Dock Docking Station** 

INFORMATION STORED

Bump/Cal Logs, Individual Monitor Event Logs, Firmware, and

**Unit Configurations** 

GASES AVAILABLE H<sub>2</sub>S, CO, and O<sub>2</sub>

UNIT COMPATIBILITY

Works with all SGC and SGC Plus monitors