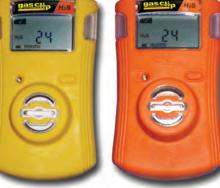

USB gives you the memory you need and a lithium ion battery can perform hundreds of tests before it needs to be recharged.

Clip Dock is compatible with our portable gas detectors: the Single Gas Clip and Single Gas Clip Plus. These units are proven to help facility workers and contractors do their jobs safely, productively and cost effectively. To learn more about the Clip Dock and the unmatched reliability of our portable gas detectors, call 877.525.0808 or visit us at